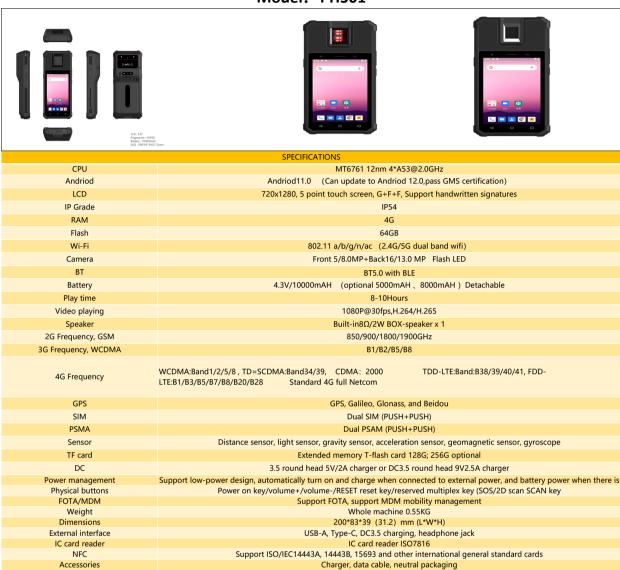

### Model: PH501

RJ45 network port; face recognition;

QR code scanning: ID card reading;